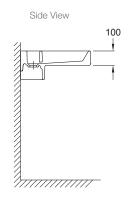

## **Installation Notes:**

- The Terrace<sup>TM</sup> vanity top / basin must be fixed to nogs in the wall.
- The Kohler DN40 bottle trap (98461A-CP) together with a DN32 to DN40 outlet adapter (1304872) is a suitable plumbing solution for the Terrace wall hung basin.