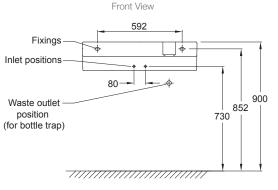

## **Installation Notes:**

- The Terrace<sup>TM</sup> vanity top / basin must be fixed to nogs in the wall.
- The Kohler DN40 bottle trap (98461A-CP) together with a DN32 to DN40 outlet adapter (1304872) is a suitable plumbing solution for the Terrace wall hung basin.