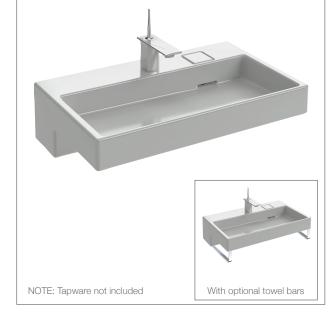

#### **Product**

Terrace<sup>™</sup> 800mm wall hung basin / vanity top

# **Features**

- Single wall hung basin.
- FreeDrain® waste with integrated overflow.
- One pre-drilled tap hole.
- Colour finish: White.
- Material: Ceramic.

#### **Related Products**

- Terrace<sup>™</sup> 800mm vanity cabinet (EB1186-G1C)
- Terrace<sup>™</sup> towel bars (E4905-CP and E4906-CP)
- Stance<sup>™</sup> tapware