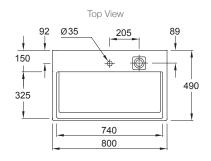

#### **Product**

Terrace<sup>™</sup> 800mm wall hung basin / vanity top

# Kohler Code XD112K-00

# **Features**

- Single wall hung basin.
- FreeDrain® waste with integrated overflow.
- One pre-drilled tap hole.
- Colour finish: White.
- Material: Ceramic.

### **Included Components**

- FreeDrain® waste with integrated overflow.
- Fastners for wall-hung installation.



#### **Related Products**

- Terrace<sup>™</sup> 800mm vanity cabinet (EB1186-G1C)
- Terrace<sup>™</sup> towel bars (E4905-CP and E4906-CP)
- Stance<sup>™</sup> tapware

### **Technical Details**



Weight: 25kg Approx.





## **Installation Notes:**

- The Terrace<sup>TM</sup> vanity top / basin must be fixed to nogs in the wall.
- The Kohler DN40 bottle trap (98461A-CP) together with a DN32 to DN40 outlet adapter (1304872) is a suitable plumbing solution for the Terrace wall hung basin.